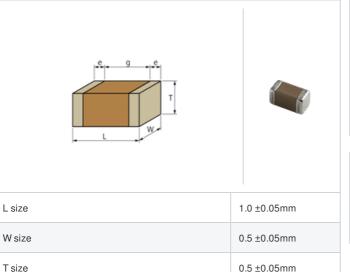

## **Shape**

L size

Tsize

| Packaging | Specifications                                               | Minimum quantity |
|-----------|--------------------------------------------------------------|------------------|
| D         | ф180mm Paper taping                                          | 10000            |
| J         | ф330mm Paper taping                                          | 50000            |
| W         | φ180mm Paper taping (W8P1*)  * Width: 8mm, Pocket pitch: 1mm | 20000            |

## **Specifications**

Size code in inch(mm)

External terminal width e

Distance between external terminals g

| Capacitance                                      | 51pF ±5%       |
|--------------------------------------------------|----------------|
| Rated voltage                                    | 50Vdc          |
| Temperature characteristics (complied standard)  | U2J(EIA)       |
| Temperature coefficient                          | -750±120ppm/°C |
| Temperature range of temperature characteristics | 25 to 85°C     |
| Operating temperature range                      | -55 to 125°C   |

0.15 to 0.35mm

0.3mm min.

0402 (1005M)

Therefore, please review our product specifications or consult the approval sheet for product specifications before ordering.

<sup>2.</sup> This datasheet has only typical specifications because there is no space for detailed specifications.