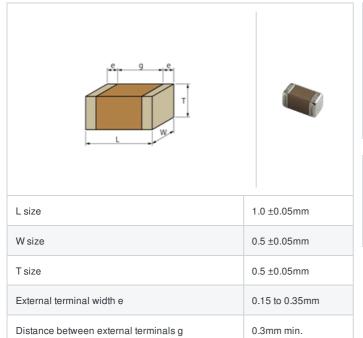

# GRM1557U1H120JZ01# "#" indicates a package specification code.













Date of discontinuation: 31 Mar 2014

< List of part numbers with package codes > GRM1557U1H120JZ01D , GRM1557U1H120JZ01W , GRM1557U1H120JZ01J

## Shape



### References

| Packaging | Specifications                                               | Minimum quantity |
|-----------|--------------------------------------------------------------|------------------|
| D         | ф180mm Paper taping                                          | 10000            |
| J         | ф330mm Paper taping                                          | 50000            |
| W         | φ180mm Paper taping (W8P1*)  * Width: 8mm, Pocket pitch: 1mm | 20000            |

| Mass (typ.) |       |
|-------------|-------|
| 1 piece     | 1.6mg |
| φ180mm Reel | 118g  |

## **Specifications**

Size code in inch(mm)

| Capacitance                                      | 12pF ±5%       |
|--------------------------------------------------|----------------|
| Rated voltage