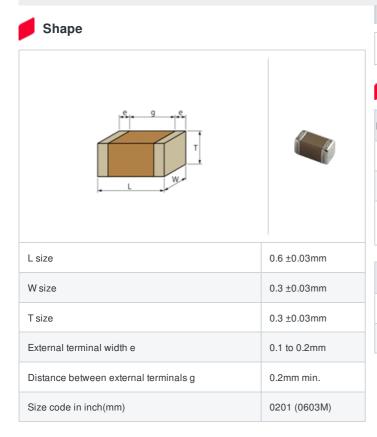

# muRata Capacitor Data Sheet GRM0335C1E2R0CD01# "#" indicates a package specification code.

| Discontinued | General   | 1 <u>2</u> 5 | Reflow<br>OK | RoHS | REACH |
|--------------|-----------|--------------|--------------|------|-------|
| Date of      | fdisconti | inuation     | : 31 Mar     | 2014 |       |

< List of part numbers with package codes > GRM0335C1E2R0CD01D , GRM0335C1E2R0CD01W , GRM0335C1E2R0CD01J



#### Notes

Please use replacements or Recommended.

### References

| Packaging | Specifications                                                   | Minimum quantity |
|-----------|------------------------------------------------------------------|------------------|
| D         | ф180mm Paper taping                                              | 15000            |
| J         | ф330mm Paper taping                                              | 50000            |
| W         | Φ180mm Paper taping (W8P1*)<br>* Width : 8mm, Pocket pitch : 1mm | 30000            |

| Mass (typ.) |        |  |  |  |
|-------------|--------|--|--|--|
| 1 piece     | 0.33mg |  |  |  |
| ф180mm Reel | 118g   |  |  |  |

## Specifications

| Capacitance                                      | 2.0pF ±0.25pF |
|--