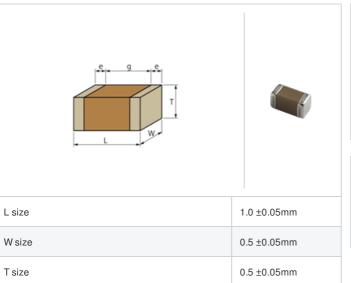

## **Shape**

## **Specifications**

Size code in inch(mm)

External terminal width e

Distance between external terminals g

| Capacitance                                      | 7.0pF ±0.5pF  |
|--------------------------------------------------|---------------|
| Rated voltage                                    | 50Vdc         |
| Temperature characteristics (complied standard)  | P2H(EIA)      |
| Temperature coefficient                          | -150±60ppm/°C |
| Temperature range of temperature characteristics | 25 to 85°C    |
| Operating temperature range                      | -55 to 125°C  |