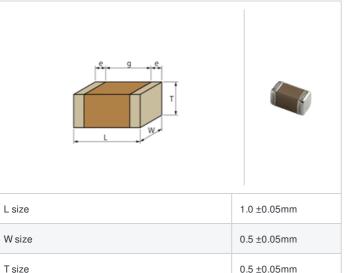

## **Shape**

## **Specifications**

Size code in inch(mm)

External terminal width e

Distance between external terminals g

| Capacitance                                      | 6.0pF ±0.5pF   |
|--------------------------------------------------|----------------|
| Rated voltage                                    | 50Vdc          |
| Temperature characteristics (complied standard)  | U2J(EIA)       |
| Temperature coefficient                          | -750±120ppm/°C |
| Temperature range of temperature characteristics | 25 to 85°C     |
| Operating temperature range                      | -55 to 125°C   |