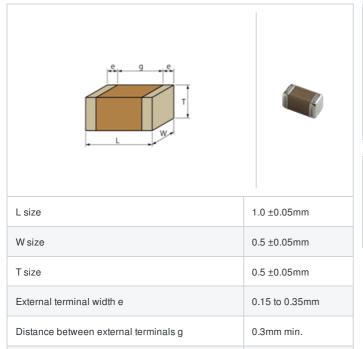

## **Shape**

## **Specifications**

Size code in inch(mm)

| Capacitance                                      | 2.1pF ±0.25pF  |
|--------------------------------------------------|----------------|
| Rated voltage                                    | 50Vdc          |
| Temperature characteristics (complied standard)  | U2J(EIA)       |
| Temperature coefficient                          | -750±120ppm/°C |
| Temperature range of temperature characteristics | 25 to 85°C     |
| Operating temperature range                      | -55 to 125°C   |