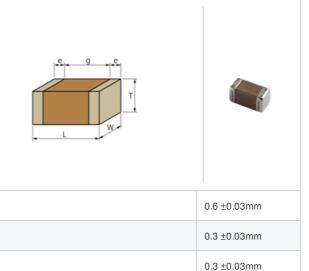

## Shape

L size

W size

Tsize

| References |
|------------|
|------------|

| Packaging | Specifications                                               | Minimum quantity |
|-----------|--------------------------------------------------------------|------------------|
| D         | ф180mm Paper taping                                          | 15000            |
| J         | ф330mm Paper taping                                          | 50000            |
| W         | Φ180mm Paper taping (W8P1*)  * Width: 8mm, Pocket pitch: 1mm | 30000            |

## Specifications

Size code in inch(mm)

External terminal width e

Distance between external terminals g

| Capacitance                                      | 36pF ±2%       |
|--------------------------------------------------|----------------|
| Rated voltage                                    | 25Vdc          |
| Temperature characteristics (complied standard)  | U2J(EIA)       |
| Temperature coefficient                          | -750±120ppm/°C |
| Temperature range of temperature characteristics | 25 to 85°C     |
| Operating temperature range                      | -55 to 125°C   |