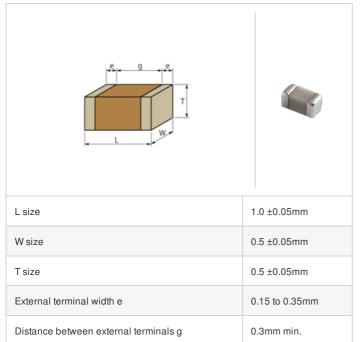

## GJM1555C1H9R6WB01# "#" indicates a package specification code.













0402 (1005M)



< List of part numbers with package codes >

GJM1555C1H9R6WB01D , GJM1555C1H9R6WB01W , GJM1555C1H9R6WB01J

## Shape



## References

| Packaging | Specifications                                              | Minimum quantity |
|-----------|-------------------------------------------------------------|------------------|
| D         | ф180mm Paper taping                                         | 10000            |
| J         | ф330mm Paper taping                                         | 50000            |
| W         | φ180mm Paper taping (W8P1*) * Width: 8mm, Pocket pitch: 1mm | 20000            |

| Mass (typ.) |       |  |
|-------------|-------|--|
| 1 piece     | 1.6mg |  |
| φ180mm Reel | 118g  |  |

## **Specifications**

Size code in inch(mm)

| Capacitance                                      | 9.6pF ±0.05pF |
|--------------------------------------------------|---------------|
| Rated voltag