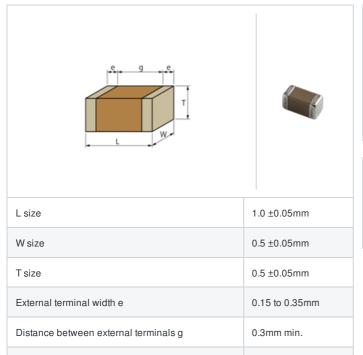

# GRM1556S1H4R7CZ01# "#" indicates a package specification code.











Date of discontinuation: 31 Mar 2014

< List of part numbers with package codes > GRM1556S1H4R7CZ01D , GRM1556S1H4R7CZ01U , GRM1556S1H4R7CZ01J

### Shape



### References

| Packaging | Specifications                                               | Minimum quantity |
|-----------|--------------------------------------------------------------|------------------|
| D         | ф180mm Paper taping                                          | 10000            |
| J         | ф330mm Paper taping                                          | 50000            |
| W         | Φ180mm Paper taping (W8P1*)  * Width: 8mm, Pocket pitch: 1mm | 20000            |

| Mass (typ.) |       |
|-------------|-------|
| 1 piece     | 1.6mg |
| φ180mm Reel | 118g  |

## Specifications

Size code in inch(mm)

| Capacitance                                      | 4.7pF ±0.25pF |
|--------------------------------------------------|---------------|
| Rated voltage