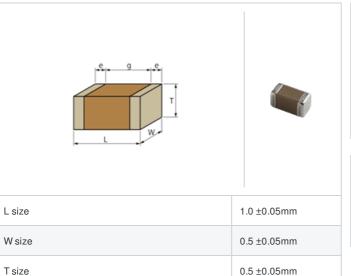

## **Shape**

## **Specifications**

Size code in inch(mm)

External terminal width e

Distance between external terminals g

| Capacitance                                      | 8.0pF ±0.25pF  |
|--------------------------------------------------|----------------|
| Rated voltage                                    | 50Vdc          |
| Temperature characteristics (complied standard)  | U2J(EIA)       |
| Temperature coefficient                          | -750±120ppm/°C |
| Temperature range of temperature characteristics | 25 to 85°C     |
| Operating temperature range                      | -55 to 125°C   |

0.15 to 0.35mm

0.3mm min.

0402 (1005M)

Therefore, please review our product specifications or consult the approval sheet for product specifications before ordering.

<sup>2.</sup> This datasheet has only typical specifications because there is no space for detailed specifications.