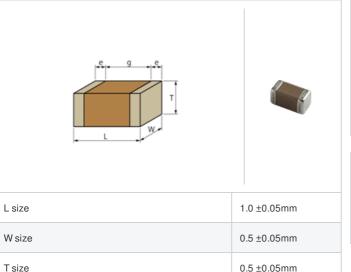

| Mass (typ.) |       |
|-------------|-------|
| 1 piece     | 1.6mg |
| φ180mm Reel | 118g  |

| Specifications |
|----------------|

Size code in inch(mm)

External terminal width e

Distance between external terminals g

0.15 to 0.35mm

0.3mm min.

0402 (1005M)

Therefore, please review our product specifications or consult the approval sheet for product specifications before ordering.

<sup>2.</sup> This datasheet has only typical specifications because there is no space for detailed specifications.