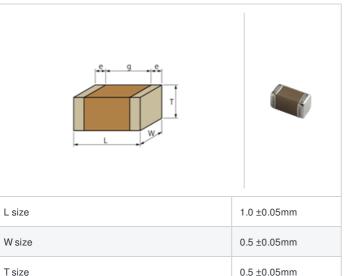

## **Specifications**

Size code in inch(mm)

External terminal width e

Distance between external terminals g

| Capacitance                                      | 8.0pF ±0.25pF |
|--------------------------------------------------|---------------|
| Rated voltage                                    | 50Vdc         |
| Temperature characteristics (complied standard)  | P2H(EIA)      |
| Temperature coefficient                          | -150±60ppm/°C |
| Temperature range of temperature characteristics | 25 to 85°C    |
| Operating temperature range                      | -55 to 125°C  |