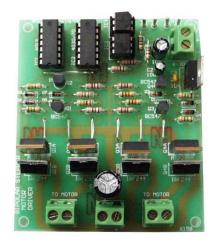

# GSK-187

### **Bi-Polar Chopper Stepper Motor Driver Kit**

#### **Overview:**

The GSK-187 kit will drive bi-polar chopper stepper motors up to 2 A per phase with a 9-35 V supply. The kit features full and half stepping. All signals (Step, Direction, Enable) can be interfaced to external +5V logic or a micro-controller. Motor not included.