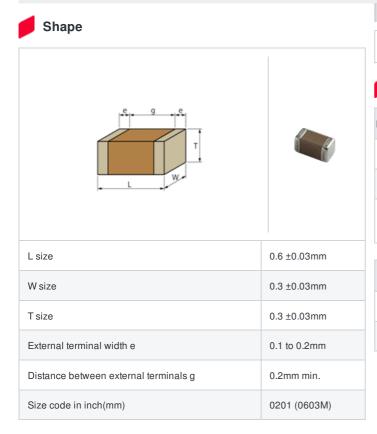

# muRata Capacitor Data Sheet GRM0335C1E4R4BD01# "#" indicates a package specification code.

| Discontinued | General  | 1 <u>2</u> 5 | Reflow<br>OK | RoHS | REACH |
|--------------|----------|--------------|--------------|------|-------|
| Date of      | disconti | inuation     | : 31 Mai     | 2014 |       |

< List of part numbers with package codes > GRM0335C1E4R4BD01D , GRM0335C1E4R4BD01W , GRM0335C1E4R4BD01J



#### Notes

Please use replacements or Recommended.

### References

| Packaging | Specifications                                                   | Minimum quantity |
|-----------|------------------------------------------------------------------|------------------|
| D         | ф180mm Paper taping                                              | 15000            |
| J         | ф330mm Paper taping                                              | 50000            |
| W         | Φ180mm Paper taping (W8P1*)<br>* Width : 8mm, Pocket pitch : 1mm | 30000            |

| Mass (typ.) |        |  |  |  |
|-------------|--------|--|--|--|
| 1 piece     | 0.33mg |  |  |  |
| ф180mm Reel | 118g   |  |  |  |

## Specifications

| Capacitance                                      | 4.4pF ±0.1pF |
|---