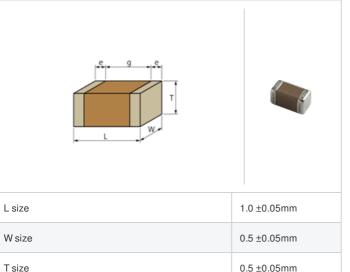

## **Specifications**

Size code in inch(mm)

External terminal width e

Distance between external terminals g

| Capacitance                                      | 39pF ±5%       |
|--------------------------------------------------|----------------|
| Rated voltage                                    | 50Vdc          |
| Temperature characteristics (complied standard)  | U2J(EIA)       |
| Temperature coefficient                          | -750±120ppm/°C |
| Temperature range of temperature characteristics | 25 to 85°C     |
| Operating temperature range                      | -55 to 125°C   |

0.15 to 0.35mm

0.3mm min.

0402 (1005M)

Therefore, please review our product specifications or consult the approval sheet for product specifications before ordering.

<sup>2.</sup> This datasheet has only typical specifications because there is no space for detailed specifications.