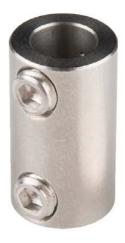

## Shaft Coupler - 1/4" to 3/16"

ROB-12127

images are CC BY-NC-SA 3.0

**Description:** These stainless steel shaft couplers allow you to couple two size shafts together. They can be used for connecting motor shafts to drive shafts, or two different-sized shafts. These shaft couplers have a length of 0.75", a outer diameter of 0.42", and couple 1/4" to 3/16" shafts.

## Dimensions:

- Length 0.75"
- Diameter 0.42"
- Bore A ID 1/4"
- Bore B ID 3/16"