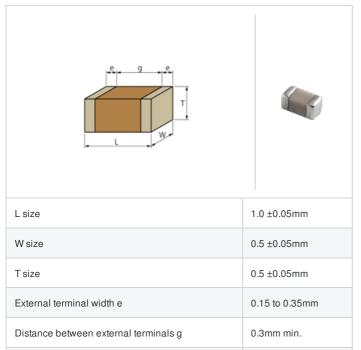

## GJM1555C1H9R4CB01# "#" indicates a package specification code.













0402 (1005M)



< List of part numbers with package codes >

GJM1555C1H9R4CB01D , GJM1555C1H9R4CB01W , GJM1555C1H9R4CB01J

## Shape



## References

| Packaging | Specifications                                               | Minimum quantity |
|-----------|--------------------------------------------------------------|------------------|
| D         | ф180mm Paper taping                                          | 10000            |
| J         | ф330mm Paper taping                                          | 50000            |
| W         | φ180mm Paper taping (W8P1*)  * Width: 8mm, Pocket pitch: 1mm | 20000            |

| Mass (typ.) |       |  |
|-------------|-------|--|
| 1 piece     | 1.6mg |  |
| φ180mm Reel | 118g  |  |

## **Specifications**

Size code in inch(mm)

| Capacitance                                      | 9.4pF ±0.25pF |
|--------------------------------------------------|---------------|
| Rated v